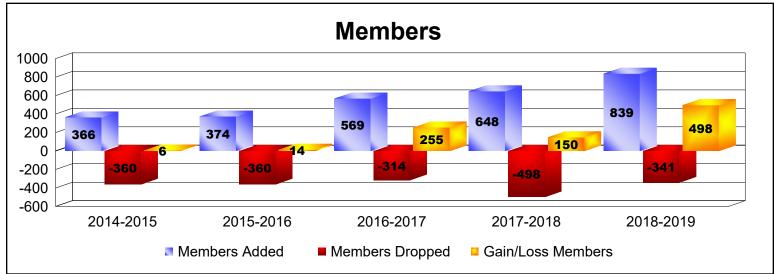

District 318 C

As of June 2019 Cumulative

| Year      | New<br>Clubs | Dropped<br>Clubs | Gain/<br>Loss<br>Clubs | New<br>Members | Charter<br>Members | Reinstate<br>Members | Transfer<br>Members | Total<br>Member<br>Added | Total<br>Members<br>Dropped | Gain/<br>Loss<br>Members |
|-----------|--------------|------------------|------------------------|----------------|--------------------|----------------------|---------------------|--------------------------|-----------------------------|--------------------------|
| 2014-2015 | 4            | -2               | 2                      | 220            | 124                | 16                   | 6                   | 366                      | -360                        | 6                        |
| 2015-2016 | 2            | -6               | -4                     | 247            | 110                | 12                   | 5                   | 374                      | -360                        | 14                       |
| 2016-2017 | 5            | -2               | 3                      | 323            | 177                | 59                   | 10                  | 569                      | -314                        | 255                      |
| 2017-2018 | 6            | -4               | 2                      | 428            | 184                | 30                   | 6                   | 648                      | -498                        | 150                      |
| 2018-2019 | 13           | -5               | 8                      | 456            | 346                | 36                   | 1                   | 839                      | -341                        | 498                      |
| Average   | 6            | -4               | 2                      | 335            | 188                | 31                   | 6                   | 559                      | -375                        | 185                      |