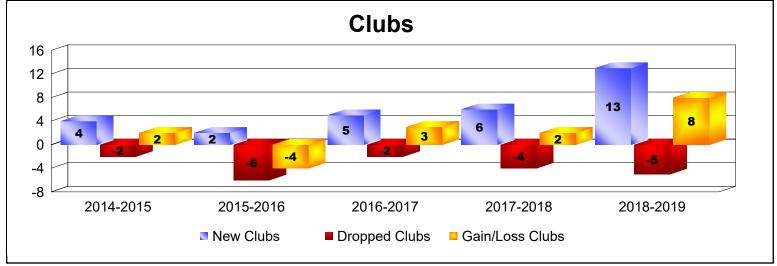

District 318 C

As of June 2019 Cumulative

| Year      | New<br>Clubs | Dropped<br>Clubs | Gain/<br>Loss<br>Clubs | New<br>Members | Charter<br>Members | Reinstate<br>Members | Transfer<br>Members | Total<br>Member<br>Added | Total<br>Members<br>Dropped | Gain/<br>Loss<br>Members |
|-----------|--------------|------------------|------------------------|----------------|--------------------|----------------------|---------------------|--------------------------|-----------------------------|--------------------------|
| 2014-2015 | 4            | -2               | 2                      | 220            | 124                | 16                   | 6                   | 366                      | -360                        | 6                        |
| 2015-2016 | 2            | -6               | -4                     | 247            | 110                | 12                   | 5                   | 374                      | -360                        | 14                       |
| 2016-2017 | 5            | -2               | 3                      | 323            | 177                | 59                   | 10                  | 569                      | -314                        | 255                      |
| 2017-2018 | 6            | -4               | 2                      | 428            | 184                | 30                   | 6                   | 648                      | -498                        | 150                      |
| 2018-2019 | 13           | -5               | 8                      | 456            | 346                | 36                   | 1                   | 839                      | -341                        | 498                      |
| Average   | 6            | -4               | 2                      | 335            | 188                | 31                   | 6                   | 559                      | -375                        | 185                      |